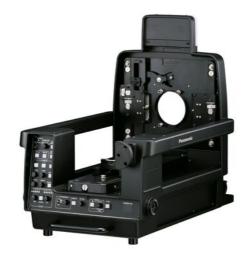

## **Build-up Unit - Supports Large and ENG/EFP lens adaptor**

## AK-HBU500

Build-up Unit - Supports Large and ENG/EFP lens adaptor

## **Key Features**

Camera can be mounted fast and smoothly

One cable solution

Power Output: DC12V/7.5A and DC12V/1.5A

3 User buttons

3 Cursor memories/button