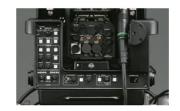

## **Key Features**

Camera can be mounted fast and smoothly

One cable solution

Power Output: DC12V/7.5A and DC12V/1.5A

3 User buttons

3 Cursor memories/button