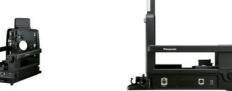

## **Build-up Unit - Supports Large and ENG/EFP lens adaptor**

## AK-HBU500

Build-up Unit - Supports Large and ENG/EFP lens adaptor

## **Key Features**

Camera can be mounted fast and smoothly

One cable solution

Power Output: DC12V/7.5A and DC12V/1.5A

3 User buttons

3 Cursor memories/button