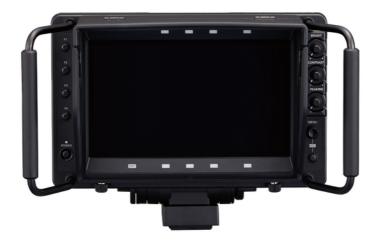

## **LCD Colour Viewfinder**

## **AK-HVF100**

Light weight and high resolution (9-type IPS LCD 1920\*1080, 1,100 TV lines) viewfinder with built-in mechanical lift versatile assist functions

## **Key Features**

Focus assist functions

External HD-SDI Input and 12V 4-pin XLR input

Four assignable function switches

Contrast, brightness and peaking are adjustable

## AK-HVF100

https://ap.connect.panasonic.com/id/ /en/ak-hvf100

| General -> Power Supply            | DC 12 V (supplied from camera or XLR)                                                                                         |
|------------------------------------|-------------------------------------------------------------------------------------------------------------------------------|
| General -> Power Consumption       | 18 W                                                                                                                          |
| General -> Operating Temperature   | 0 °C to 45 °C (32 °F to 113 °F)                                                                                               |
| General -> Operating Humidity      | 10% - 85% (no condensation)                                                                                                   |
| General -> Storage Temperature     | -20 °C to 60 °C (-4 °F to 140 °F)                                                                                             |
| General -> Weight                  | Approx. 2.6 kg (5.73 lbs.) (not including hood) / Approx. 3.0 kg (6.61 lbs.) (including hood)                                 |
| General -> Dimensions              | W 340 mm x H 234 mm x D 193 mm                                                                                                |
|                                    | (13-13/32 inches x 9-7/32 inches x 7-5/8 inches)                                                                              |
|                                    | (not including hood)                                                                                                          |
|                                    | W 340 mm x H 234 mm x D 231 mm                                                                                                |
|                                    | (13-13/32 inches x 9-7/32 inches x 9-1/8 inches)                                                                              |
|                                    | (including hood)                                                                                                              |
| Display Panel -> Dimensions        | 22.9cm (9.0 inches)                                                                                                           |
| Display Panel -> Number of Pixels  | 1920 x 1080 (FHD)                                                                                                             |
| Display Panel -> Display Color     | Approx. 16.77 million colors                                                                                                  |
| Switch Functions and Connectors -> | <power> switch, <menu> button, <select> dial button, <f1>/<f2>/<f3>/<f4> buttons,</f4></f3></f2></f1></select></menu></power> |
| Operation                          | <bright> knob, <contrast> knob, <peaking> knob, <input/> switch</peaking></contrast></bright>                                 |
| Switch Functions/Connectors ->     | Camera I/F connector (D-sub 29 pins x 1) SDI IN connector (BNC x 1) DC IN connector (XLF                                      |
| Connector                          | 4 pins x 1)                                                                                                                   |
| Supported Signal Format -> CAM     | 1080/59.94i, 1080/50i                                                                                                         |
| Supported Signal Format -> SDI     | 1080/59.94p, 1080/50p, 1080/59.94i, 1080/50i, 720/59.94p, 720/50p                                                             |