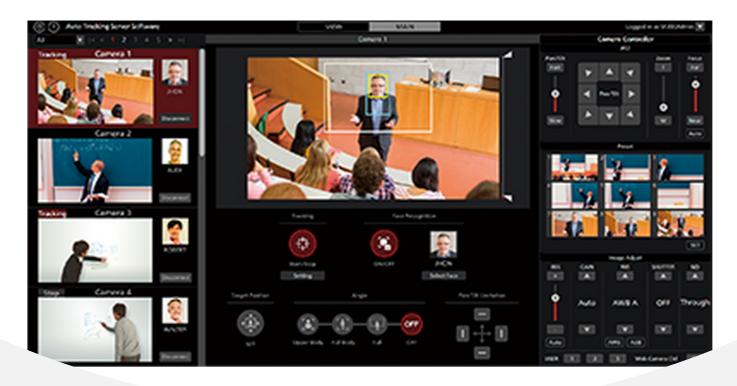

## AW-SF100/200

Assists automatic tracking of a person shot by a Panasonic Remote Camera and with the ability to track a single person, this software is well suited to for education and video conferencing.

## **Key Features**

"Motion Detection" and "Face Recognition" used for highprecision auto tracking with minimum tracking error

Available in two versions: the Stand-alone version that is to be used on a single PC, and the Web application version that enables control from a tablet, smartphone or desktop PC. Users may install either of these according to their operating environment.

IP connection, so that PC & software can be installed in a different room, or even remotely

Easy set-up, no additional equipment necessary & not necessary to wear a sensor; no battery needed.

AW-SF100/200