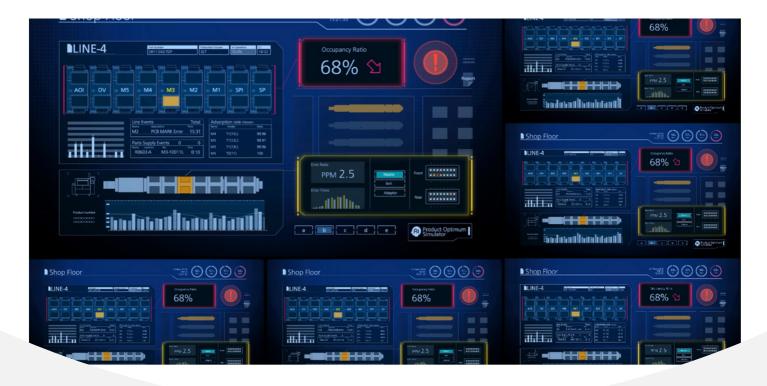

## NPM-DGS: line management system

FeaturesThe line management system NPM-DGS provides various features, like the Multi-CAD import, tact simulations, a component library of all pick and place machines, displaying of placement and inspection head data on the display during operation, production data optimization and an optional off-line component data creation to make the work preparation as easy as possible, by guaranteeing an improved and more efficient placement process. NPM-DGS offers to create off-line component data and improves productivity and the data generation workflow. A parts library for the entire shop floor can be centrally managed. With simulations the total operating rate of the production line can be checked. With the MJS-function the feeder

## NPM-DGS: line management system

https://ap.connect.panasonic.com/id /en/products/smart-factory/npm-dgsline-management-system reen and improve the total operating IJS)A common feeder arrangement is ring multiple different products, since nent time increases duce loss times by quickly and easily he placement and inspection heads tion.