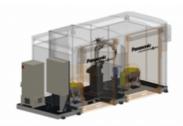

The Panasonic arc welding robot cell PERFORMARC TT (Table-Table) is of a modular concept, developed using standard reliable Panasonic components.

## **PERFORMARC TT**

The Panasonic standard cell is also available in the following specifications: PERFORMARC TTPERFORMARC TT-2PD-150PERFORMARC TT-2PD-250 (with 2 external axes PanaDice)PERFORMARC TT-2PD-500 (with 2 external axes PanaDice)PERFORMARC TT-2DK-300 (with 2 tilt and turn positioners)PERFORMARC TT-2DK-500 (with 2 tilt and turn positioners)

## PERFORMARC TT

https://ap.connect.panasonic.com/id/ /en/performarc-tt

| Measurements (L x W x H)  | 290 x 240 x 260cm |  |  |
|---------------------------|-------------------|--|--|
| Mass (Weight)             | 2500kg            |  |  |
| Recommended robot type    | TM-1400           |  |  |
| Work Table                | 1050 x 500mm      |  |  |
| Fixture Area (mm)         | 1050 x 600mm      |  |  |
| Max. Work Piece (mm)      | 900 x 600mm       |  |  |
| Payload (each table) (kg) | 400kg             |  |  |