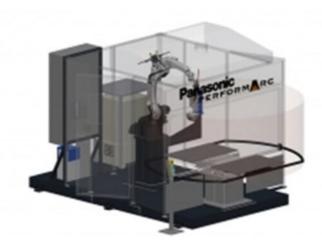

The Panasonic arc welding robot cell PERFORMARC MT (Manual Turntable) is of a modular concept, developed using standard reliable Panasonic components.

## PERFORMARC MT-XXL

The Panasonic standard cell is also available in the following specifications: PERFORMARC MTPERFORMARC MT-XL (large work envelope)PERFORMARC MT-XXL (extra-large work envelope)

## **Key Features**

Modular concept

Using standard reliable Panasonic components

Extra-large work envelope

## PERFORMARC MT-XXL

https://ap.connect.panasonic.com/id/ /en/performarc-mt-xxl

| Measurements (L x W x H)  | 480 x 310 x 230 |
|---------------------------|-----------------|
| Mass (Weight)             | 3600            |
| Recommended robot type    | TM-1800         |
| Work Table                | 1000 x 500      |
| Fixture Area (mm)         | 1900 x 850      |
| Max. Work Piece (mm)      | 1300 x 1700     |
| Payload (each table) (kg) | 250             |