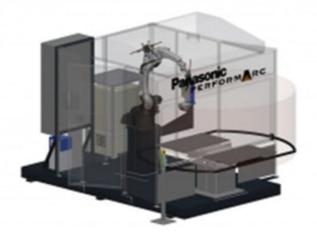

## 

The Panasonic arc welding robot cell PERFORMARC MT (Manual Turntable) is of a modular concept, developed using standard reliable Panasonic components.

## **PERFORMARC MT-XL**

The Panasonic standard cell is also available in the following specifications: PERFORMARC MTPERFORMARC MT-XL (large work envelope)PERFORMARC MT-XXL (extra-large work envelope)

## PERFORMARC MT-XL

https://ap.connect.panasonic.com/id /en/performarc-mt-xl

| Measurements (L x W x H)  | 460 x 240 x 230   |
|---------------------------|-------------------|
| Mass (Weight)             | 3500              |
| Recommended robot type    | TM-1400 / TM-1800 |
| Work Table                | 1000 x 500        |
| Fixture Area (mm)         | 1500 x 600        |
| Max. Work Piece (mm)      | 1100 x 600        |
| Payload (each table) (kg) | 250               |
|                           |                   |