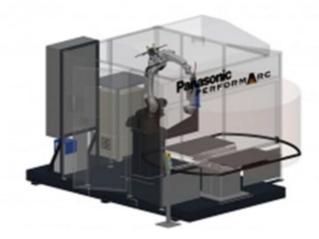

The Panasonic arc welding robot cell PERFORMARC MT (Manual Turntable) is of a modular concept, developed using standard reliable Panasonic components.

## **PERFORMARC MT**

The Panasonic standard cell is also available in the following specifications: PERFORMARC MTPERFORMARC MT-XL (large work envelope)PERFORMARC MT-XXL (extra-large work envelope)

**Key Features** 

Modular concept

Using standard reliable Panasonic components

## PERFORMARC MT

https://ap.connect.panasonic.com/id/ /en/performarc-mt

| Measurements (L x W x H)  | 440 x 220 x 230 |
|---------------------------|-----------------|
| Mass (Weight)             | 3200            |
| Recommended robot type    | TM-1400         |
| Work Table                | 1000 x 500      |
| Fixture Area (mm)         | 1000 x 600      |
| Max. Work Piece (mm)      | 1000 x 600      |
| Payload (each table) (kg) | 250             |