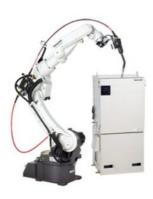

The TAWERS WGH3 Arc Welding System with integrated 450 ampere inverter pulse power source is suitable for both MAG and MIG Welding applications.

## TAWERS WGH3 Arc welding system

Optimum welding processes are achieved by utilising an integrated inverter power source within the robot controller, ensuring complete synergy within the common control system. This ensures that the established benefits and advantages of the existing TAWERS Fusion Technology are also now available for use with WGH3.