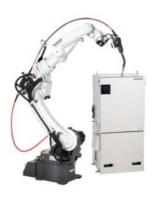

The TAWERS-WG3 Arc Welding System with integrated 350 ampere inverter pulse power source is suitable for MAG, MIG and TIG welding applications.

## TAWERS WG3 Arc welding system

Optimum welding processes are achieved by utilising an integrated inverter power source within the robot controller, ensuring complete synergy within the common control system. This ensures that the established benefits and advantages of the existing TAWERS Fusion Technology are also now available for use for the range of MIG, MAG and DC TIG welding process.