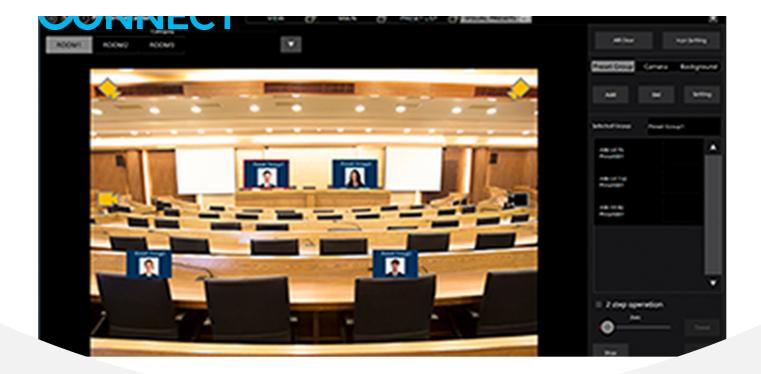

GUI screen that enables the subject of multiple PTZ Cameras to be switched with a single click of an icon

## **Key Features**

GUI screens can be set for each shooting location and Preset Groups with registered subject positions can be managed.

All cameras registered in a group can be directed toward the subject with a single press of the Preset Group icon on the GUI screen.

Camera positions are displayed as icons on the GUI screen. The icons of cameras in the currently selected Preset Group are highlighted, enabling the user to see which cameras are shooting at a glance.