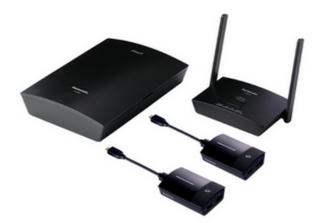

# PressIt - Wireless Presentation System

"PressIT" is Panasonic's Wireless Presentation System that allows easy screen collaboration with just a single press of a button. This elegant solution, designed to make collaboration quick and simple in meeting rooms, can connect up to 32 devices at one time, allowing users to present on screen or via a projector at the touch of a button..

### **Key Features**

For video and audio signals from PCs, iOS/Android, and other mobile devices

Two types of receivers: Set top box compatible with all displays and projectors, SDM board for SQ1 and SQE1 displays

Compatible with HDMI-CEC command control, linked operation with CEC compatible devices

Up to 4 simultaneous display sources, and up to 32 Transmitter simultaneous connections

No need for software and driver installation or network connection