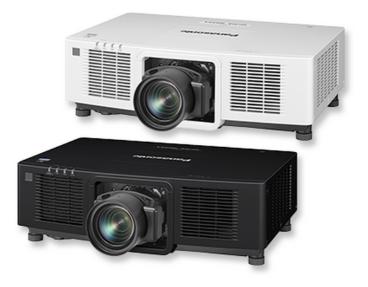

### PT-MZ10KL

Designed to reduce the AV managers workload in businesses and universities.

#### **Key Features**

Laser 3LCD, 10 000 lumens, WUXGA

Silent (35dB in normal mode) and light construction (22kg) is ideal for lecture theatres and seminar rooms

20 000 hours maintenance-free operation due to the dustproof construction and long-lasting eco filter

Triple drive engine ensures non-stop operation with a failover function. A secondary backup signal input and the monitoring function reduce the impact of potential technical faults.

Flexible installation with a choice of seven optional zoom lenses \_ Easy setup with Geo Pro software and DIGITAL LIN