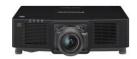

Laser light source, 3LCD, 16 000 lumens, WUXGA projector

## PT-MZ16KL

Designed to reduce the AV managers workload in businesses and universities.

## **Key Features**

Laser 3LCD, 16 000 lumens, WUXGA

Silent (38dB in normal mode) and light construction (22kg) is ideal for lecture theatres and seminar rooms

20 000 hours maintenance-free operation due to the dustproof construction and long-lasting eco filter