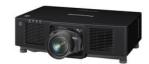

Laser light source, 3LCD, 16 000 lumens, WUXGA projector

## PT-MZ16KL

Designed to reduce the AV managers workload in businesses and universities.

## **Key Features**

Laser 3LCD, 16 000 lumens, WUXGA

Silent (38dB in normal mode) and light construction (22kg) is ideal for lecture theatres and seminar rooms

20 000 hours maintenance-free operation due to the dustproof construction and long-lasting eco filter