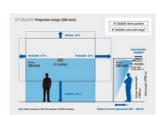

### ET-DLE020 (for 1-Chip DLP™ Laser Projectors)

https://ap.connect.panasonic.com/id /en/et-dle020for-1-chip-dlptm-laserprojectors

| Lens type                | Ultra-Short-Throw Zoom Lens    |
|--------------------------|--------------------------------|
| F-number                 | 2.0                            |
| Focal length (f)         | 4.1–4.4 mm (5/32–11/64 inches) |
| Screen size              | 100–400 inches                 |
| Throw ratio -> WUXGA     | 0.280-0.299:1                  |
| Throw ratio -> WXGA      | 0.294-0.314:1                  |
| Throw ratio -> XGA       | 0.290-0.309:1                  |
| Lens-shift -> Vertical   | +50 %16 % *1                   |
| Lens-shift -> Horizontal | +10 %20 % *1                   |
| Zoom                     | Yes                            |
| Dimensions -> (W)        | 170 mm (6 11/16")              |
| Dimensions -> (H)        | 170 mm (6 11/16")              |
| Dimensions -> (D)        | 391 mm (15 13/32")             |
| Weight                   | Approx. 3.2 kg (7.05 lbs)      |
| Applicable projectors *2 | PT-RZ990 /                     |
|                          | PT-RZ890 /                     |
|                          | PT-RZ790 /                     |
|                          | PT-RZ690 /                     |
|                          | PT-RCQ10 /                     |
|                          | PT-RCQ80 /                     |
|                          | PT-RZ120 /                     |
|                          | PT-RZ970 /                     |
|                          | PT-RW930 /                     |
|                          | PT-RX110 /                     |
|                          | PT-RZ870 /                     |
|                          | PT-RZ770 /                     |
|                          | PT-RW730 /                     |
|                          | PT-RZ660 /                     |
|                          | PT-RW620                       |
|                          |                                |

#### **Footnote Description**

- 1. Value is for ceiling installations at WUXGA resolution. Lens-shift value will vary by model. Please see the Throw Distance Calculator for more information. For floor installations, up and right shift will be defined as a positive value. Down and left shift will be defined as a negative value.
- 2. Please use this product with the included lens-bracket attachment.