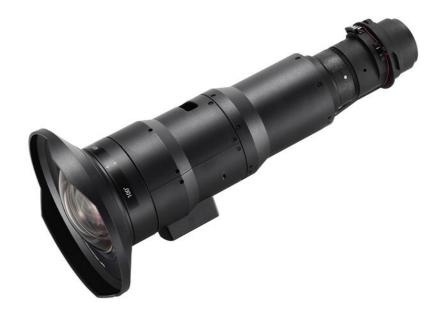

# Panasonic CONNECT

**Zero Offset Ultra Short Throw Zoom Lens** 

## ET-DLE020 (for 1-Chip DLP™ Laser Projectors )

### ET-DLE020 (for 1-Chip DLP™ Laser Projectors)

https://ap.connect.panasonic.com/id /en/et-dle020for-1-chip-dlptm-laserprojectors

| Lens type                | Ultra-Short-Throw Zoom Lens    |
|--------------------------|--------------------------------|
| F-number                 | 2.0                            |
| Focal length (f)         | 4.1–4.4 mm (5/32–11/64 inches) |
| Screen size              | 100–400 inches                 |
| Throw ratio -> WUXGA     | 0.280-0.299:1                  |
| Throw ratio -> WXGA      | 0.294-0.314:1                  |
| Throw ratio -> XGA       | 0.290-0.309:1                  |
| Lens-shift -> Vertical   | +50 %16 % *1                   |
| Lens-shift -> Horizontal | +10 %20 % *1                   |
| Zoom                     | Yes                            |
| Dimensions -> (W)        | 170 mm (6 11/16")              |
| Dimensions -> (H)        | 170 mm (6 11/16")              |
| Dimensions -> (D)        | 391 mm (15 13/32")             |
| Weight                   | Approx. 3.2 kg (7.05 lbs)      |
| Applicable projectors *2 | PT-RZ990 /                     |
|                          | PT-RZ890 /                     |
|                          | PT-RZ790 /                     |
|                          | PT-RZ690 /                     |
|                          | PT-RCQ10 /                     |
|                          | PT-RCQ80 /                     |
|                          | PT-RZ120 /                     |
|                          | PT-RZ970 /                     |
|                          | PT-RW930 /                     |
|                          | PT-RX110 /                     |
|                          | PT-RZ870 /                     |
|                          | PT-RZ770 /                     |
|                          | PT-RW730 /                     |
|                          | PT-RZ660 /                     |
|                          | PT-RW620                       |
|                          |                                |