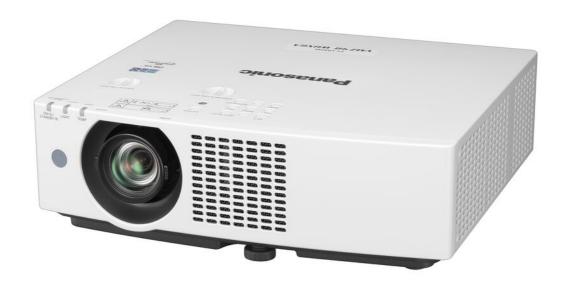

# Panasonic CONNECT

4,500lm compact and cost-efficient LCD laser portable projector

## PT-VMZ40

Designed for Long-Lasting brightness and easy installation for education and corporate environments

#### **Key Features**

Laser LCD, 4,500 lumens, WUXGA

Compact and lightweight body bringing high brightness dynamic image

Long lasting laser light source provide consistent brightness

1.6x zoom and wide horizontal and vertical lens shift for flexible installation