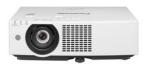

# Panasonic CONNECT

4,500lm compact and cost-efficient LCD laser portable projector

## PT-VMZ40

Designed for Long-Lasting brightness and easy installation for education and corporate environments

#### **Key Features**

Laser LCD, 4,500 lumens, WUXGA

Compact and lightweight body bringing high brightness dynamic image

Long lasting laser light source provide consistent brightness

1.6x zoom and wide horizontal and vertical lens shift for flexible installation