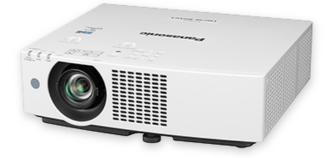

## 5,000lm compact and cost-efficient LCD laser portable projector.

## PT-VMZ50

Designed for Long-Lasting brightness and easy installation for education and corporate environments

## **Key Features**

Laser LCD, 5,000 lumens, WUXGA.

Compact and lightweight body bringing high brightness dynamic image

Long lasting laser light source provide consistent brightness

1.6x zoom and wide horizontal and vertical lens shift for flexible installation

Long lasting laser light source and low-maintenance design provide high brightness and superb image quality

PT-VMZ50

https://ap.connect.panasonic.com/id /en/products/projectors/pt-vmz50