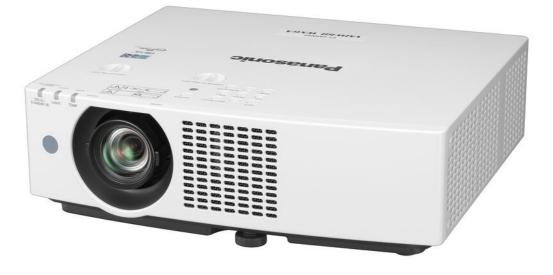

# 6,000 lm compact and cost-efficient LCD laser portable projector

# PT-VMW60

Designed for education and corporate environments and achieving a large image even in a small space

#### Key Features

Laser LCD, 6,000 lumens, WXGA .

Long lasting laser light source provides consistent brightness and 20,000 hours maintenance-free operation

A 1.09:1 throw-ratio and a wide horizontal and vertical lensshift allow to create large images even in small spaces