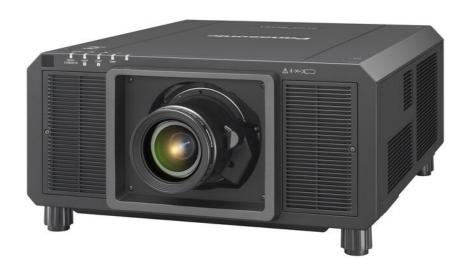

## Panasonic CONNECT

Stunning image quality in a compact body designed for large venues. Laser light source, 3-chip DLP, 21000 centre lumens, 4K+, maintenance-free projector.

## PT-RQ22K

Compact and filterless 20 000 lumens 4K+ Solid Shine Laser Projector Stunning image quality in a compact body designed for large venues

## **Key Features**

Laser 3-chip DLP, 21 000 centre lumens, 4K+

Lamp-free laser projection with dust resistant liquid cooling system with 20 000 hours of free maintenance

5K pixel performance with a quad pixel drive system on a WQXGA chipset