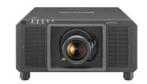

## Panasonic CONNECT

Stunning image quality in a compact body designed for large venues. Laser light source, 3-chip DLP, 21000 centre lumens, 4K+, maintenance-free projector.

## PT-RQ22K

Compact and filterless 20 000 lumens 4K+ Solid Shine Laser Projector Stunning image quality in a compact body designed for large venues