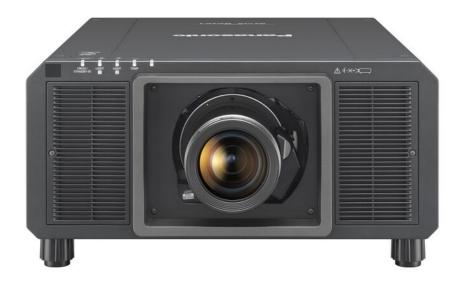

Stunning image quality in a compact body designed for large venues. Laser light source, 3-chip DLP, 21 000 centre lumens, WUXGA, maintenancefree projector.

## PT-RZ21K

Smallest 20 000 lumens Solid Shine Laser Projector. Stunning image quality in a compact body designed for large venues. Exchangeable lens, 24/7 Operation, Digital link, Geometric Adjustment, 360° flexible installation.

## **Key Features**

Laser 3-chip DLP, smallest and lightest 21 000 centre lumens, WUXGA  $% \left( {{\rm WUXGA}} \right)$ 

Lamp-free laser projection with dust resistant liquid cooling system for 20000 hours maintenance free operation